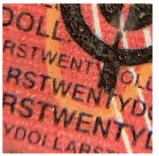

## CLIP-ON MICROSCOPE

The STELR clip-on microscope can be clipped on to a smart phone to view and record images using the phone's camera function. With the use of the camera's zoom function, objects can be magnified up to 60x.