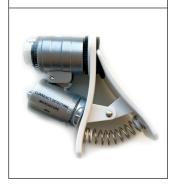

## CLIP-ON MICROSCOPE

The STELR clip-on microscope can be clipped on to a smart phone to view and record images using the phone's camera function. With the use of the camera's zoom function, objects can be magnified up to 60x.