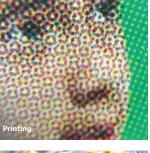

## CLIP-ON MICROSCOPE

The STELR clip-on microscope can be clipped on to a smart phone to view and record images using the phone's camera function. With the use of the camera's zoom function, objects can be magnified up to 60x.