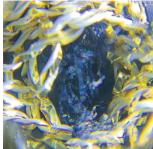

## CLIP-ON MICROSCOPE

The STELR clip-on microscope can be clipped on to a smart phone to view and record images using the phone's camera function. With the use of the camera's zoom function, objects can be magnified up to 60x.