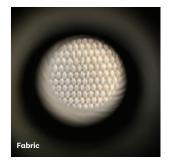

## CLIP-ON MICROSCOPE

The STELR clip-on microscope can be clipped on to a smart phone to view and record images using the phone's camera function. With the use of the camera's zoom function, objects can be magnified up to 60x.