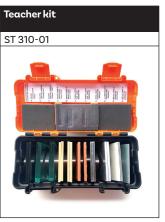

## SUSTAINABLE HOUSING

| DELIVERY DETAILS                                                                                                                                         |  |             |                       |       |                   |
|----------------------------------------------------------------------------------------------------------------------------------------------------------|--|-------------|-----------------------|-------|-------------------|
| SCHOOL / ORG NAME                                                                                                                                        |  |             |                       |       |                   |
| ADDRESS                                                                                                                                                  |  |             |                       |       |                   |
| SUBURB                                                                                                                                                   |  |             | PHONE                 |       |                   |
| STATE                                                                                                                                                    |  |             | MOBILE                |       |                   |
| POSTCODE                                                                                                                                                 |  |             | PURCHASE ORDER NUMBER |       |                   |
| CONTACT                                                                                                                                                  |  |             | POSITION              |       |                   |
| EMAIL                                                                                                                                                    |  |             |                       |       |                   |
|                                                                                                                                                          |  |             |                       |       |                   |
| DESCRIPTION                                                                                                                                              |  | PART NUMBER | UNIT PRICE (EX GST)   | QTY   | SUBTOTAL (EX GST) |
| STELR Sustainable Housing Class Set — FULL                                                                                                               |  |             | \$7,352               |       |                   |
| STELR Sustainable Housing Class Set — HALF                                                                                                               |  |             | \$3,682               |       |                   |
| STELR Sustainable Housing Student Kit                                                                                                                    |  | ST 300-01   | \$880                 |       |                   |
| STELR Sustainable Housing Teacher Kit                                                                                                                    |  | ST 310-01   | \$150                 |       |                   |
| STELR Sustainable Housing USB                                                                                                                            |  |             | \$12                  |       |                   |
| STELR Renewable Energy book                                                                                                                              |  |             | \$7                   |       |                   |
| STELR clip-on microscope                                                                                                                                 |  |             | \$18                  |       |                   |
| DELIVERY — Final amount is dependent on weight, destination and other courier charges (fuel and surcharges). Full amount will be invoiced upon delivery. |  |             |                       |       | To be advised     |
|                                                                                                                                                          |  |             |                       | TOTAL |                   |
| I would like the receive the STELR e-newsletter                                                                                                          |  |             |                       |       |                   |

SPARE PARTS — replacements parts can be ordered directly from: Industrial Equipment and Control — 03 9497 2555 — iec@iecpl.com.au

| TEACHER KIT                  |        |
|------------------------------|--------|
| Glass panels (3/set)         | 2 sets |
| Painted metal panels (4/set) | 2 sets |
| Terracotta heat sink panel   | 2      |
| Steel heat sink panel        | 2      |
| Aluminium heat sink panel    | 3      |
| Particle board wall          | 8      |