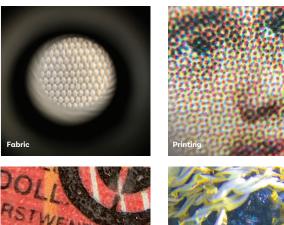

## The STELR clip-on microscope can be clipped on to

a smart phone to view and record images using the phone's camera function. With the use of the camera's zoom function, objects can be magnified up to 60x.