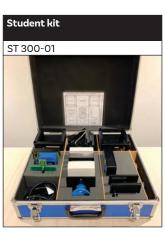

| DESCRIPTION                                                                                 | PART NUMBER   | PRICE PER UNIT (EX GST) | QTY | SUBTOTAL (EX GST) |
|---------------------------------------------------------------------------------------------|---------------|-------------------------|-----|-------------------|
| STELR Sustainable Housing Class Set                                                         |               | \$6,600                 |     |                   |
| STELR Sustainable Housing Student Kit                                                       | ST 300-01     | \$795                   |     |                   |
| STELR Sustainable Housing Teacher Kit                                                       | ST 310-01     | \$130                   |     |                   |
| STELR Sustainable Housing USB                                                               |               | \$10                    |     |                   |
| DELIVERY — Final amount is dependent on weig<br>Full amount will be invoiced upon delivery. | To be advised |                         |     |                   |
|                                                                                             |               |                         |     |                   |
|                                                                                             |               |                         |     |                   |
| I would like more information on STELR's tailored professional learning sessions for staff  |               |                         |     |                   |
| I would like the receive the STELR e-newsletter                                             |               |                         |     |                   |

| STUDENT KIT                 |   |                           |   |
|-----------------------------|---|---------------------------|---|
| Temperature logger          | 1 | Perspex window panel      | 4 |
| Spring-loaded cube          | 2 | Wall frame panel          | 4 |
| Roof unit                   | 2 | Panel with fan            | 1 |
| 50W lamp                    | 1 | Floor heating panel       | 1 |
| 240V to 6V/12V power supply | 1 | Temperature sensor panel  | 2 |
| Plastic wall panel          | 8 | Contact temperature probe | 1 |
| Polystyrene wall panel      | 8 | Cable set                 | 1 |
|                             |   |                           |   |