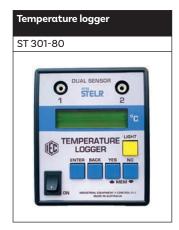

| STUDENT KIT                 |   |                           |   |
|-----------------------------|---|---------------------------|---|
| Temperature logger          | 1 | Perspex window panel      | 4 |
| Spring-loaded cube          | 2 | Wall frame panel          | 4 |
| Roof unit                   | 2 | Panel with fan            | 1 |
| 50W lamp                    | 1 | Floor heating panel       | 1 |
| 240V to 6V/12V power supply | 1 | Temperature sensor panel  | 2 |
| Plastic wall panel          | 8 | Contact temperature probe | 1 |
| Polystyrene wall panel      | 8 | Cable set                 | 1 |
|                             |   |                           |   |