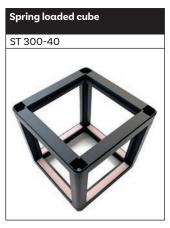

| STUDENT KIT                 |   |                           |   |
|-----------------------------|---|---------------------------|---|
| Temperature logger          | 1 | Perspex window panel      | 4 |
| Spring-loaded cube          | 2 | Wall frame panel          | 4 |
| Roof unit                   | 2 | Panel with fan            | 1 |
| 50W lamp                    | 1 | Floor heating panel       | 1 |
| 240V to 6V/12V power supply | 1 | Temperature sensor panel  | 2 |
| Plastic wall panel          | 8 | Contact temperature probe | 1 |
| Polystyrene wall panel      | 8 | Cable set                 | 1 |
|                             |   |                           |   |